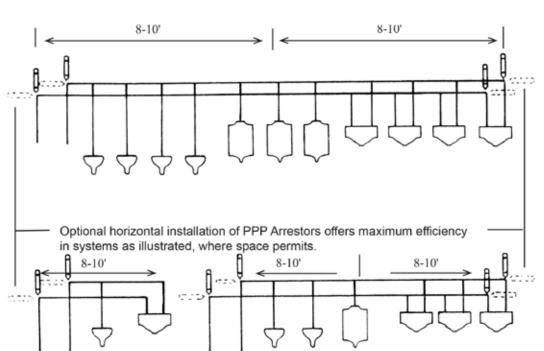

4. Either a vertical or horizontal installation is acceptable.

5. See product catalog for recommended pressure ratings.

6. Failure to follow these instruction will make the product warranty null and void.

## RECOMMENDED ROUGH-IN OF PPP WATER HAMMER ARRESTORS.

Arrestors should always be installed so that there is an unobstructed shock path to the arrestor. Doing otherwise could result in shake and rattle of the pipes when the valve is closed.

Arrestors should always be placed as near to the source of shock as possible - one each on the hot and cold water lines.

Precision Plumbing Products of Portland, Oregon (USA) warrants our manufactured products to be free from defects and workmanship under normal use and service. The sole and exclusive remedy for our manufactured products that do not conform to this limited and express warranty and our sole obligation under this limited and express warranty is to replace the defective part or product during the three year period after original installation. This warranty excludes any parts or products that are modified or improperly installed or installed where PH levels, chemical conditions or electrolysis prematurely degrade the product. We specifically disclaim any warranties or responsibility for defects due to quality, material, dimensional tolerances or quality control of any fitting or other third party supplied parts or components. **EX-CLUSIONS OF ALL OTHER WARRANTIES INCLUDING IMPLIED WARRANTIES:** All other warranties, including the implied warranties of **MERCHANTABILITY** and fitness for a particular purpose, are **EXCLUDED** from this transaction and shall not apply to goods sold by us. The above warranties are in lieu of all other warranties and representations, express or implied, and all other obligations or liabilities on our part. We shall not be liable for consequential damages, loss of profit, interruption of business or any other special, incidental, or punitive damages suffered or sustained by Customer. Any part or products being returned under this warranty must have prior authorization by us. Any part or product received by us without a return of goods authorization will be returned to the shipper. All returned merchandise must be prepaid by shipper. Our personnel, including salespeople, as well as independent distributors and sales agents may have made oral statements about our products. Those statements are not warranties by us and should not be relied on by the buyer/customer/user. If you use this product you are agreeing to this warranty contract between us. This writing constitutes the final expression of t